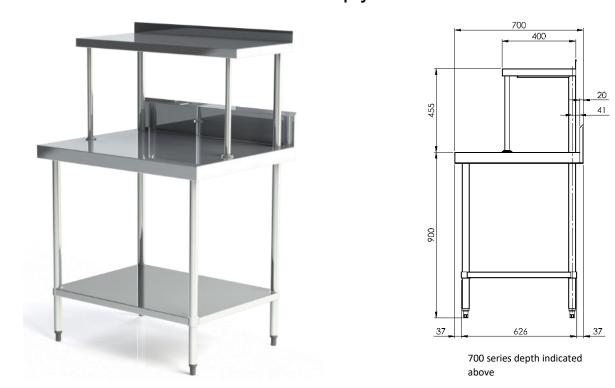

| SPECIFICATION   |                                                                                                                                                                                                                                            |  |
|-----------------|--------------------------------------------------------------------------------------------------------------------------------------------------------------------------------------------------------------------------------------------|--|
| Tops            | High quality 304 grade stainless stee1.0mm gauge, no. 4 finish, 100mm upstand (150mm bevelled upstand on 700 series), studs under for accessories                                                                                          |  |
| Top hat channel | Reinforcing Channel made from 1.0mm stainless steel                                                                                                                                                                                        |  |
| Frames          | 38mm round stainless steel tube, satin polished, machined collars,<br>adjustable bullet feet, front legs on overshelf are 25mm round polished<br>tube and are removable if necessary (not to be removed on Blueseal<br>and Waldorf benches |  |
| Undershelves    | 1.0mm gauge, high quality stainless steel, no. 4 finish, top hat stiffening with channels                                                                                                                                                  |  |

| IND - 18 | SALAMANDER BENCH |                                       |  |
|----------|------------------|---------------------------------------|--|
|          | Product Code     | Dimensions                            |  |
|          | IND -18.6.0900   | 900mm x 600mm x 900mm                 |  |
|          | IND -18.7.0900   | 900mm x 700mm x 900mm (150mm upstand) |  |